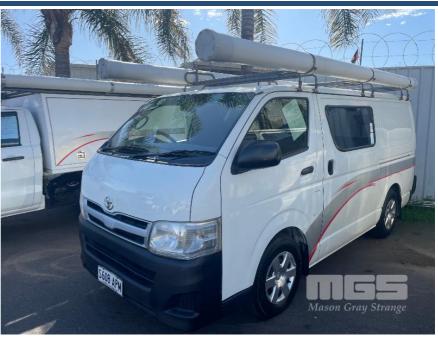

## 2011 TOYOTA KDH201R MY11 HIACE LWB VAN

## **Asset Details**

Build Date: 2011

Compliance:

Make: TOYOTA

Model: KDH201R MY11

Variant: HIACE

Series: LWB

**Body Type:** VAN

**Engine Size:** 

Transmission: MANUAL

Fuel Type: DIESEL

Ext. Colour:

Int. Colour:

Doors:

Seats:

**Drive Type:** 

## **Asset Identification**

| Odometer:         | 258,000           | Rego: | S 608 APM | State: | SA  | Expiry:        |     |
|-------------------|-------------------|-------|-----------|--------|-----|----------------|-----|
| VIN:              | JTFHT02P900009395 |       |           | PIN:   |     |                |     |
| <b>Engine No:</b> |                   |       |           | Hours: |     |                |     |
| Papers:           | YES               | Keys: |           | Books: | YES | Service Books: | YES |

## **Features**

AIR BAG, CENTRAL LOCKING, ROOF RACKS, TOW BAR