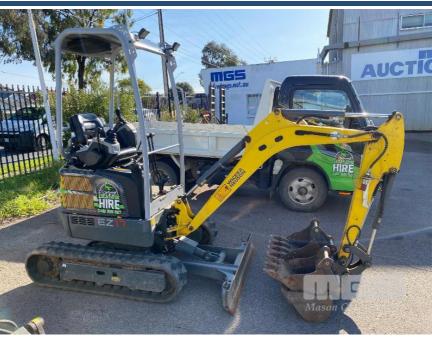

# **2021 WACKER NEUSON EZ17 MINI EXCAVATOR**

## **Asset Details**

**Build Date:** 2021

Make: WACKER NEUSON

Model: EZ17

Series:

**Drive Type:** 

**Axle Config:** 

**Body Type:** MINI EXCAVATOR

**Gearbox:** 

**Transmission:** 

**Engine Make:** 

3 CYLINDER, 13.8KW **Engine Size:** 

DIESEL **Fuel Type:** 

Diff Make / Size:

Suspension:

**Ext Colour:** 

#### **Features**

TYPE: E13-01 RUBBER TRACKED GRADER BLADE ROPS/FOPS

**KEY #21**