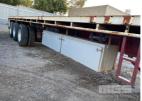

## 09 / 2003 VAWDREY VB S3 44' TRI AXLE FLAT TOP SEMI TRAILER

## **Asset Details**

Build Date: 9/2003

Make: VAWDREY VB S3

Length: 44'

**Sub Cat:** 

Axle Config: TRI AXLE

**Body Type:** FLAT TOP SEMI TRAILER

Model:

**ATM:** 38,000kg

Volume:

Rating: B DOUBLE

Suspension: AIRBAG SUSPENSION

**Axle Type:** 

Rim Type: STEEL RIM

**Tyre Size:** 11R22.5

Brakes: DRUM BRAKES

Coupling:









## **Asset Identification**

| Rego:     | SY 74 HG | State: | SA | Expiry:           | Papers:           |
|-----------|----------|--------|----|-------------------|-------------------|
| Plant No: |          |        |    | VIN / Chassis:    | 6HJVAWAUS3SE00431 |
| S/N:      |          |        |    | <b>Hubometer:</b> | 53,096            |

## **Features**

2 x UNDER TRAY TOOL BOXES 2 x GATES TYRES AVERAGE CONDITION