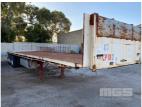

## 09 / 2003 VAWDREY VB S3 44' TRI AXLE FLAT TOP SEMI TRAILER

## **Asset Details**

Build Date: 9/2003

Make: VAWDREY VB S3

Length: 44'

**Sub Cat:** 

Axle Config: TRI AXLE

**Body Type:** FLAT TOP SEMI TRAILER

Model:

**ATM:** 38,000kg

Volume:

Rating: B DOUBLE

Suspension: AIRBAG SUSPENSION

**Axle Type:** 

Rim Type: STEEL RIM

**Tyre Size:** 11R22.5

Brakes: DRUM BRAKES