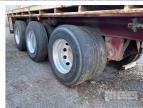

**ATM:** 38,000kg

Volume:

Rating: B DOUBLE

Suspension: AIRBAG SUSPENSION

**Axle Type:** 

Rim Type: STEEL RIM

**Tyre Size:** 11R22.5

Brakes: DRUM BRAKES