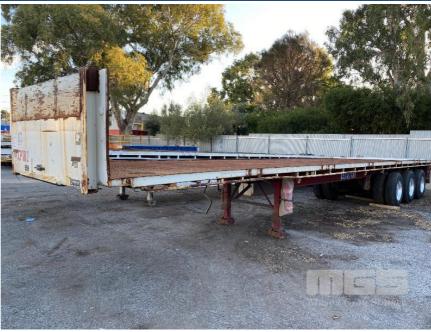

## 09 / 2003 VAWDREY VB S3 44' TRI AXLE FLAT TOP SEMI TRAILER

## **Asset Details**

Build Date: 9/2003

Make: VAWDREY VB S3

Length: 44'

**Sub Cat:** 

Axle Config: TRI AXLE

**Body Type:** FLAT TOP SEMI TRAILER

Model:

**ATM:** 38,000kg

Volume:

Rating: B DOUBLE

Suspension: AIRBAG SUSPENSION

**Axle Type:** 

Rim Type: STEEL RIM

**Tyre Size:** 11R22.5

Brakes: DRUM BRAKES

## **Features**

2 x UNDER TRAY TOOL BOXES 2 x GATES TYRES AVERAGE CONDITION