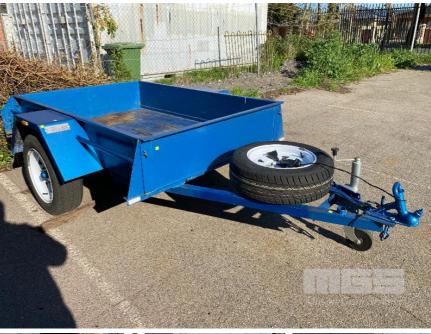

## 2020 KESSNER 6x4' (1830x1240mm) SINGLE AXLE TRAILER

## **Features**

GTM: 500kg BALL HITCH JOCKEY WHEEL, SPARE WHEEL **BLUE**