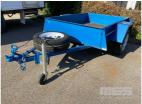

## 2020 KESSNER 6x4' (1830x1240mm) SINGLE AXLE TRAILER

## **Features**

GTM: 500kg BALL HITCH JOCKEY WHEEL, SPARE WHEEL **BLUE**