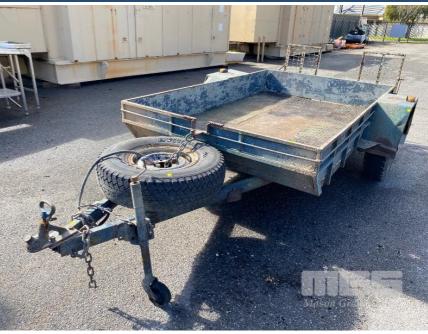

## 1985 SINGLE AXLE PLANT TRAILER 8.5 x 5.2 Ft

## **Asset Details**

**Build Date:** 1985 Make: Length: **Sub Cat:** SINGLE AXLE **Axle Config:** PLANT TRAILER 8.5 x 5.2 Ft **Body Type:** Model: ATM: Volume: Rating: Suspension: **Axle Type: Rim Type:** Tyre Size: **Brakes:** Coupling:

## **Features**

BEAVER TAIL WITH HINGED RAMPS 2600 x 1600mm TYRE SIZE: LT235/85R16 BALL HITCH, SPARE WHEEL, JOCKEY WHEEL, ELECTRIC BRAKES (NO CONNECTION WIRED IN)