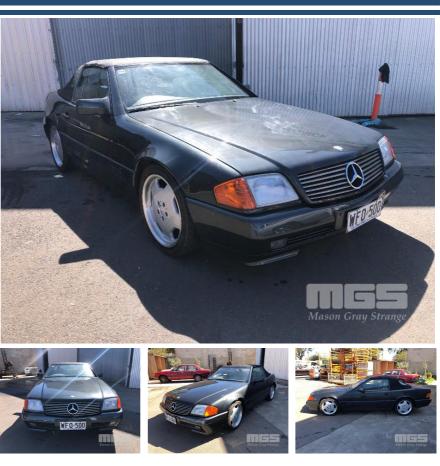

## **1991 MERCEDES BENZ 500 SL SOFT TOP CONVERTIBLE**

## **Asset Details**

| Build Date:   | 1/1991               |  |  |  |
|---------------|----------------------|--|--|--|
|               | 171331               |  |  |  |
| Compliance:   |                      |  |  |  |
| Make:         | MERCEDES BENZ        |  |  |  |
| Model:        | 500 SL               |  |  |  |
| Variant:      |                      |  |  |  |
| Series:       |                      |  |  |  |
| Body Type:    | SOFT TOP CONVERTIBLE |  |  |  |
| Engine Size:  | 5L V8                |  |  |  |
| Transmission: | 4 SPEED AUTO         |  |  |  |
| Fuel Type:    | PETROL               |  |  |  |
| Ext. Colour:  | GUN METAL GREY       |  |  |  |
| Int. Colour:  | GREY                 |  |  |  |
| Doors:        | 2                    |  |  |  |
| Seats:        | 2                    |  |  |  |
| Drive Type:   |                      |  |  |  |

## Asset Identification

| Odometer:  | 149,953        | Rego: | WF0 500 | State: | SA  | Expiry:        |     |
|------------|----------------|-------|---------|--------|-----|----------------|-----|
| VIN:       | 1290662F027078 |       |         | PIN:   |     |                |     |
| Engine No: | ingine No:     |       |         | Hours: |     |                |     |
| Papers:    | YES            | Keys: | 1       | Books: | YES | Service Books: | YES |

## **Features**

ABS, AIR BAG, AIR CON, ALLOY WHEELS, CENTRAL LOCKING, CRUISE CONTROL, LEATHER TRIM, POWER WINDOWS, SPARE WHEEL, POWER FRONT SEATS NOTE: GAS PRESSURISED HYDRAULIC SHOCK ABSORBER HAS A SLOW LEAK