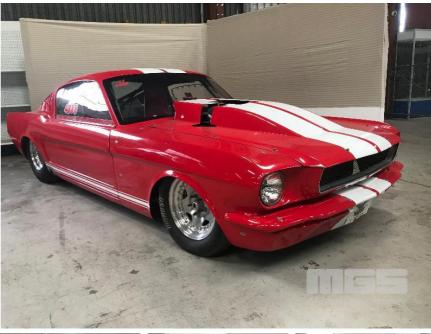

## 1965 FORD MUSTANG (LHD) FASTBACK COUPE DRAG RACING CAR

## **Asset Details**

1965 **Build Date:** Compliance: **FORD** Make: Model: MUSTANG (LHD) Variant: **FASTBACK** Series: COUPE DRAG RACING CAR **Body Type:** FORD 355 CUI V8 **Engine Size: Transmission:** 2 SPEED POWERGLIDE **Fuel Type: PETROL RED DUCO Ext. Colour:** Int. Colour: 1

## **Features**

Doors:

Seats:

**Drive Type:** 

TIN ROOF & GAURDS. FIBREGLASS PANELS EXTENSIVELY REBUILT SINCE ARRIVAL IN AUSTRALIA DART BLOCK, AFR HEADS, JE PISTONS, EAGLE ROTATING ASSEMBLY, JESSEL ROCKERS FITTED WITH J7 VORTEC SUPER CHARGER PLUS NEW 2000CC INJECTORS **UPGRADED FUEL SYSTEM** FITTED WITH TRANS BRAKE & 5000 RPM STALL CONVERTER FORD 8.8 MODIFIED DIFF BY MARK WILLIAMS WILLWOOD DISC BRAKES, CONVO PRO ALLOY WHEELS RAN A 8 SECOND QTR MILE BEFORE REBUILD (ALL INFORMATION PROVIDED BY VENDOR)