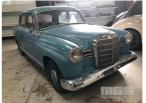

## **MERCEDES BENZ SURVIVOR 190D SEDAN**

## **Asset Details**

**Build Date:** 

Compliance:

Make: MERCEDES BENZ

Model: SURVIVOR

Variant:

Series: 190D

Body Type: SEDAN

Engine Size: 4 CYLINDER

Transmission: 3 SPEED MANUAL

**TRANSMISSION** 

Fuel Type: PETROL

Ext. Colour: BLUE DUCO

Int. Colour: TAN LEATHER

Doors: 4

Seats: 5

## **Features**

SUIT RESTORATION