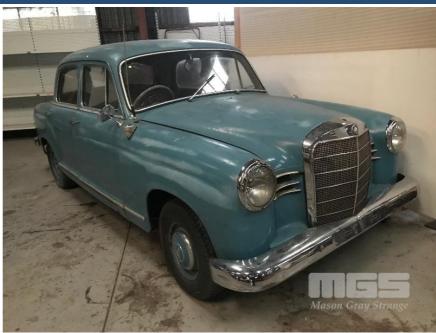

## **MERCEDES BENZ SURVIVOR 190D SEDAN**

## **Asset Details**

**Build Date:** 

Compliance:

Make: MERCEDES BENZ

Model: SURVIVOR

Variant:

Series: 190D

Body Type: SEDAN

Engine Size: 4 CYLINDER

Transmission: 3 SPEED MANUAL

**TRANSMISSION** 

Fuel Type: PETROL

Ext. Colour: BLUE DUCO

Int. Colour: TAN LEATHER

Doors: 4

Seats: 5

## **Features**

SUIT RESTORATION