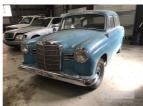

## **MERCEDES BENZ SURVIVOR 190D SEDAN**

## **Asset Details**

**Build Date:** 

Compliance:

Make: MERCEDES BENZ

Model: SURVIVOR

Variant:

Series: 190D

Body Type: SEDAN

Engine Size: 4 CYLINDER

Transmission: 3 SPEED MANUAL

**TRANSMISSION** 

Fuel Type: PETROL

Ext. Colour: BLUE DUCO

Int. Colour: TAN LEATHER

Doors: 4

Seats: 5

## **Features**

SUIT RESTORATION