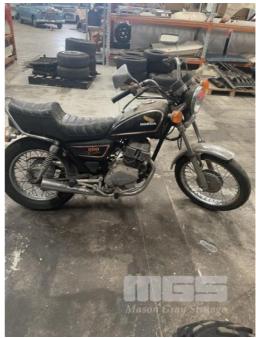

## **1983 HONDA 250 ROAD BIKE**

## **Asset Details**

| Build Date:       | 12/1983                        |  |  |
|-------------------|--------------------------------|--|--|
| Compliance:       |                                |  |  |
| Make:             | HONDA                          |  |  |
| Model:            | 250                            |  |  |
| Variant:          |                                |  |  |
| Series:           |                                |  |  |
| <b>Body Type:</b> | ROAD BIKE                      |  |  |
| Engine Size:      | 250-233 ON BARREL              |  |  |
| Transmission:     | 6 SPEED MANUAL<br>TRANSMISSION |  |  |
| Fuel Type:        | PETROL                         |  |  |
| Ext. Colour:      | BLACK                          |  |  |
| Int. Colour:      |                                |  |  |
| Doors:            |                                |  |  |
| Seats:            |                                |  |  |
| Drive Type:       |                                |  |  |

## **Asset Identification**

| Odometer:         |             | Rego: | TGN 145 | State: | SA | Expiry:        |  |
|-------------------|-------------|-------|---------|--------|----|----------------|--|
| VIN:              | MC062100521 |       |         | PIN:   |    |                |  |
| <b>Engine No:</b> |             |       |         | Hours: |    |                |  |
| Papers:           | YES         | Keys: | 1       | Books: |    | Service Books: |  |