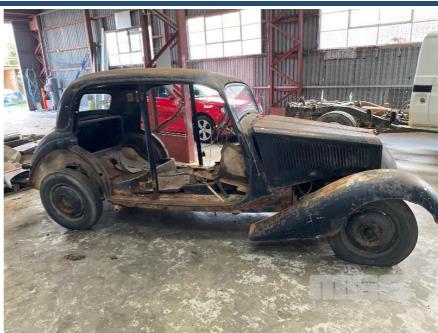

## 1951 MERCEDES BENZ 170D SEDAN

## **Asset Details**

Build Date: 1951

Compliance:

Make: MERCEDES BENZ

Model: 170D

Variant:

Series:

Body Type: SEDAN

Engine Size: 4 CYLINDER

**Transmission:** 4 SPEED MANUAL

Fuel Type: DIESEL

Ext. Colour: BLACK DUCO

Int. Colour:

Doors: 4

Seats: 4

**Drive Type:** 

## **Features**

AIR CON, ALLOY WHEELS, CD PLAYER, SUNROOF, SUIT RESTORATION OR PARTS