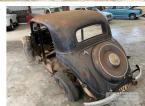

## 1951 MERCEDES BENZ 170D SEDAN

## **Asset Details**

Build Date: 1951

Compliance:

Make: MERCEDES BENZ

Model: 170D

Variant:

Series:

Body Type: SEDAN

Engine Size: 4 CYLINDER

**Transmission:** 4 SPEED MANUAL

Fuel Type: DIESEL

Ext. Colour: BLACK DUCO

Int. Colour:

Doors: 4

Seats: 4

**Drive Type:** 

## **Features**

AIR CON, ALLOY WHEELS, CD PLAYER, SUNROOF, SUIT RESTORATION OR PARTS