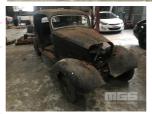

## 1951 MERCEDES BENZ 170D SEDAN

## **Asset Details**

Build Date: 1951

Compliance:

Make: MERCEDES BENZ

Model: 170D

Variant:

Series:

Body Type: SEDAN

Engine Size: 4 CYLINDER

**Transmission:** 4 SPEED MANUAL

Fuel Type: DIESEL

Ext. Colour: BLACK DUCO

Int. Colour:

Doors: 4

Seats: 4

**Drive Type:** 

## **Features**

AIR CON, ALLOY WHEELS, CD PLAYER, SUNROOF, SUIT RESTORATION OR PARTS