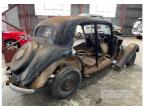

## 1951 MERCEDES BENZ 170D SEDAN

## **Asset Details**

Build Date: 1951

Compliance:

Make: MERCEDES BENZ

Model: 170D

Variant:

Series:

Body Type: SEDAN

Engine Size: 4 CYLINDER

**Transmission:** 4 SPEED MANUAL

Fuel Type: DIESEL

Ext. Colour: BLACK DUCO

Int. Colour:

Doors: 4

Seats: 4

**Drive Type:** 

## **Features**

AIR CON, ALLOY WHEELS, CD PLAYER, SUNROOF, SUIT RESTORATION OR PARTS