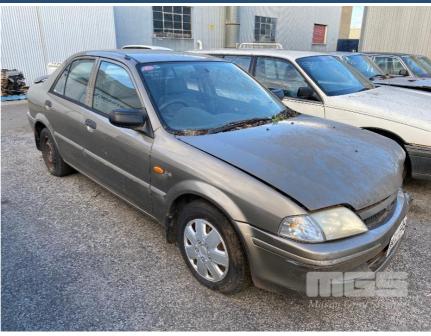

## 1999 FORD LASER LX1 SEDAN

## **Asset Details**

**Build Date:** 6/1999 Compliance: 7/1999 **FORD** Make: Model: **LASER** LX1 Variant: Series: **Body Type:** SEDAN **4 CYLINDER Engine Size: Transmission: 5 SPEED MANUAL Fuel Type: PETROL BRONZE DUCO** Ext. Colour: **GREY** Int. Colour: 4 Doors: 5 Seats:

## **Features**

**Drive Type:** 

AIR CON, POWER STEERING, POOR CONDITION FRONT IMPACT DAMAGE