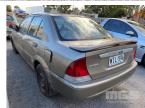

## **Asset Details**

**Build Date:** 6/1999 Compliance: 7/1999 **FORD** Make: Model: **LASER** LX1 Variant: Series: **Body Type:** SEDAN **4 CYLINDER Engine Size: Transmission: 5 SPEED MANUAL Fuel Type: PETROL BRONZE DUCO** Ext. Colour: **GREY** Int. Colour: 4 Doors: 5 Seats: