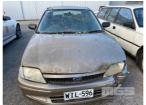

## **Asset Identification**

| Odometer:         |                   | Rego: | WIL 596 | State: | SA | Expiry:        |    |
|-------------------|-------------------|-------|---------|--------|----|----------------|----|
| VIN:              | JC0AAASGNLXY17483 |       |         | PIN:   |    |                |    |
| <b>Engine No:</b> |                   |       |         | Hours: |    |                |    |
| Papers:           | NO                | Keys: | 1       | Books: | NO | Service Books: | NO |

## **Features**

**Drive Type:** 

AIR CON, POWER STEERING, POOR CONDITION FRONT IMPACT DAMAGE