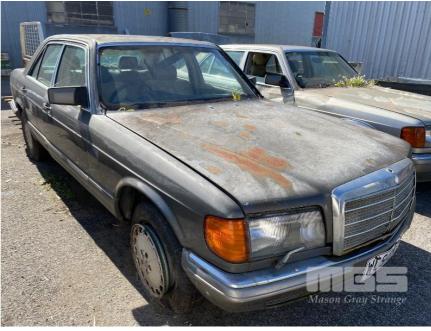

## 2002 MERCEDES BENZ C CLASS 500 SE SEDAN

## **Asset Details**

2002 **Build Date:** Compliance: MERCEDES BENZ Make: Model: C CLASS Variant: 500 SE Series: **Body Type: SEDAN** 5 LITRE V8 **Engine Size: Transmission:** 4 SPEED AUTO **Fuel Type: PETROL** Ext. Colour: **GREY GREY** Int. Colour: 4 Doors: Seats: 5

## **Features**

**Drive Type:** 

AIR CON, POWER STEERING, SUNROOF, POOR CONDITION, SUIT RESTORE OR PARTS