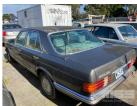

## 2002 MERCEDES BENZ C CLASS 500 SE SEDAN

## **Asset Details**

2002 **Build Date:** Compliance: MERCEDES BENZ Make: Model: C CLASS Variant: 500 SE Series: **Body Type: SEDAN** 5 LITRE V8 **Engine Size: Transmission:** 4 SPEED AUTO **Fuel Type: PETROL** Ext. Colour: **GREY GREY** Int. Colour: 4 Doors: Seats: 5

## **Features**

**Drive Type:** 

AIR CON, POWER STEERING, SUNROOF, POOR CONDITION, SUIT RESTORE OR PARTS