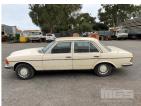

## 1978 MERCEDES BENZ 280E SEDAN

## **Asset Details**

Build Date: 1978

Compliance:

Make: MERCEDES BENZ

Model: 280E

Variant:

Series:

Body Type: SEDAN

Engine Size: 6 CYLINDER

**Transmission:** AUTO

Fuel Type: PETROL

Ext. Colour: CREAM DUCO

Int. Colour: BROWN

Doors: 4

Seats: 5

**Drive Type:** 