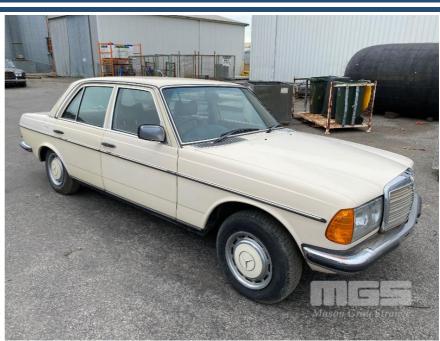

## 1978 MERCEDES BENZ 280E SEDAN

## **Asset Details**

Build Date: 1978

Compliance:

Make: MERCEDES BENZ

Model: 280E

Variant:

Series:

Body Type: SEDAN

Engine Size: 6 CYLINDER

**Transmission:** AUTO

Fuel Type: PETROL

Ext. Colour: CREAM DUCO

Int. Colour: BROWN

Doors: 4

Seats: 5

**Drive Type:** 