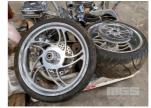

## HARLEY DAVIDSON 300 SOFT TAIL IMPORTED MOTORCYCLE PARTS

## **Asset Details**

**Build Date:** Compliance: HARLEY DAVIDSON Make: 300 SOFT TAIL Model: IMPORTED MOTORCYCLE Variant: **PARTS** Series: **Body Type:** 113-ULTIMA **Engine Size:** PRIMO 6 SPEED **Transmission: Fuel Type: Ext. Colour: SILVER** Int. Colour: Doors: Seats:

## **Features**

**Drive Type:** 

FRAME 300 SOFT TAIL 5" STRETCH 38 DEG RAKE

NOTE: IMPORTED AS PARTS MOTORCYCLE & SOLD AS SUCH

NO IMPORT PAPERWORK

BOX OF WIRING & SIDE MIRRORS PREVIOUSLY PHOTOGRAPHED WITHDRAWN AS WAS NOT RELATED TO THIS BIKE