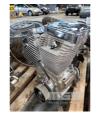

## HARLEY DAVIDSON 300 SOFT TAIL IMPORTED MOTORCYCLE PARTS

## **Asset Details**

**Build Date:** Compliance: HARLEY DAVIDSON Make: 300 SOFT TAIL Model: IMPORTED MOTORCYCLE Variant: **PARTS** Series: **Body Type:** 113-ULTIMA **Engine Size:** PRIMO 6 SPEED **Transmission: Fuel Type: Ext. Colour: SILVER** Int. Colour: Doors: Seats:

## **Features**

**Drive Type:** 

FRAME 300 SOFT TAIL 5" STRETCH 38 DEG RAKE

NOTE: IMPORTED AS PARTS MOTORCYCLE & SOLD AS SUCH

NO IMPORT PAPERWORK

BOX OF WIRING & SIDE MIRRORS PREVIOUSLY PHOTOGRAPHED WITHDRAWN AS WAS NOT RELATED TO THIS BIKE