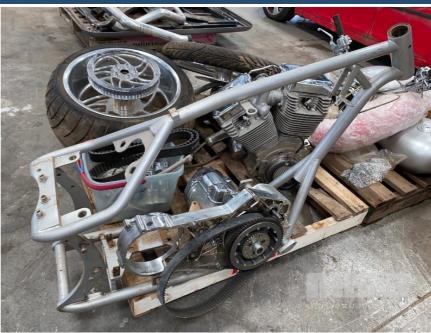

## HARLEY DAVIDSON 300 SOFT TAIL IMPORTED MOTORCYCLE PARTS

## **Asset Details**

**Build Date:** Compliance: HARLEY DAVIDSON Make: 300 SOFT TAIL Model: IMPORTED MOTORCYCLE Variant: **PARTS** Series: **Body Type:** 113-ULTIMA **Engine Size:** PRIMO 6 SPEED **Transmission: Fuel Type: Ext. Colour: SILVER** Int. Colour: Doors: Seats:

## **Features**

**Drive Type:** 

FRAME 300 SOFT TAIL 5" STRETCH 38 DEG RAKE

NOTE: IMPORTED AS PARTS MOTORCYCLE & SOLD AS SUCH

NO IMPORT PAPERWORK

BOX OF WIRING & SIDE MIRRORS PREVIOUSLY PHOTOGRAPHED WITHDRAWN AS WAS NOT RELATED TO THIS BIKE