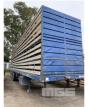

## 1994 FREIGHTER 40' STOCK CRATE TRI AXLE SEMI TRAILER

## **Asset Details**

**Build Date:** 1994

Make: **FREIGHTER** 

40' Length:

**Sub Cat:** 

**Axle Config:** 

STOCK CRATE SEMI **Body Type:** 

**TRAILER** 

ST3. 4 DECK BYRNE Model:

CRATE

ATM: 40,000kg

Volume:

**DOUBLE B RATED** Rating:

AIRBAG SUSPENSION Suspension:

**Axle Type:** 

Rim Type: