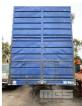

## 1994 FREIGHTER 40' STOCK CRATE TRI AXLE SEMI TRAILER

## **Asset Details**

**Build Date:** 1994

Make: **FREIGHTER** 

40' Length:

**Sub Cat:** 

**Axle Config:** 

STOCK CRATE SEMI **Body Type:** 

**TRAILER** 

ST3. 4 DECK BYRNE Model:

CRATE

ATM: 40,000kg

Volume:

**DOUBLE B RATED** Rating:

AIRBAG SUSPENSION Suspension:

**Axle Type:** 

Rim Type: