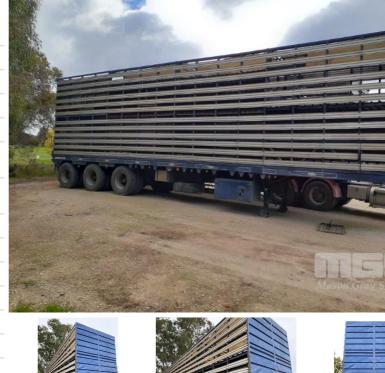

## 1994 FREIGHTER 40' STOCK CRATE TRI AXLE SEMI TRAILER

## **Asset Details**

**Build Date:** 1994

Make: **FREIGHTER** 

40' Length:

**Sub Cat:** 

**Axle Config:** 

STOCK CRATE SEMI **Body Type:** 

**TRAILER** 

ST3. 4 DECK BYRNE Model:

CRATE

ATM: 40,000kg

Volume:

**DOUBLE B RATED** Rating:

AIRBAG SUSPENSION Suspension:

**Axle Type:** 

Rim Type: