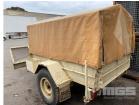

## 1995 TREG 7x4' SINGLE AXLE CAGED OFF ROAD TRAILER

## **Asset Details**

**Build Date:** 1995 Make: **TREG** 7x4' Length: **Sub Cat:** (2100 x 1200mm) SINGLE AXLE **Axle Config:** CAGED OFF ROAD **Body Type: TRAILER** Model: ATM: Volume: Rating: Suspension: **Axle Type:** Rim Type: Tyre Size: **Brakes:** Coupling:

## **Features**

BALL HITCH BRAKES ROCK SCREEN SPARE WHEEL TARP COVER JERRY CAN HOLDER, REAR STABILIZER LEGS GTM: 1,499kg YELLOW