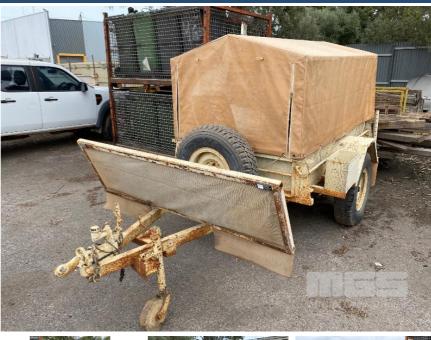

## 1995 TREG 7x4' SINGLE AXLE CAGED OFF ROAD TRAILER

## **Asset Details**

**Build Date:** 1995 Make: **TREG** 7x4' Length: **Sub Cat:** (2100 x 1200mm) SINGLE AXLE **Axle Config:** CAGED OFF ROAD **Body Type: TRAILER** Model: ATM: Volume: Rating: Suspension: **Axle Type:** Rim Type: Tyre Size: **Brakes:** Coupling:

## **Features**

BALL HITCH BRAKES ROCK SCREEN SPARE WHEEL TARP COVER JERRY CAN HOLDER, REAR STABILIZER LEGS GTM: 1,499kg YELLOW