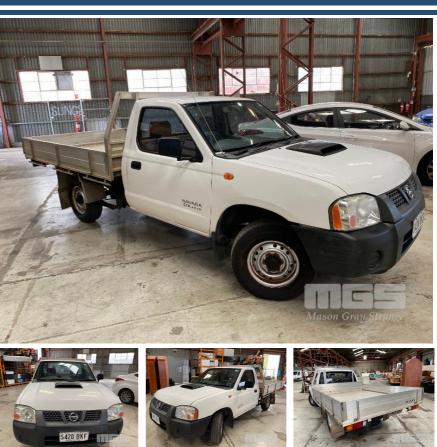

## 09/2010 (CP) NISSAN NAVARA D22 DX TRAYTOP UTILITY

## **Asset Details**

| Build Date:   |                                |
|---------------|--------------------------------|
| Compliance:   | 9/2010                         |
| Make:         | NISSAN                         |
| Model:        | NAVARA                         |
| Variant:      | D22                            |
| Series:       | DX                             |
| Body Type:    | TRAYTOP UTILITY                |
| Engine Size:  | 2.5 LITRE                      |
| Transmission: | 5 SPEED MANUAL<br>TRANSMISSION |
| Fuel Type:    | TURBO DIESEL                   |
| Ext. Colour:  | WHITE DUCO                     |
| Int. Colour:  | GREY                           |
| Doors:        | 2                              |
| Seats:        | 3                              |
| Drive Type:   |                                |

## **Asset Identification**

| Odometer:  | 131,230ksm<br>SHOWING | Rego: | S420 BKF | State: |     | Expiry:        |  |
|------------|-----------------------|-------|----------|--------|-----|----------------|--|
| VIN:       | MNTAPGD22A0001749     |       |          | PIN:   |     |                |  |
| Engine No: |                       |       |          | Hours: |     |                |  |
| Papers:    | YES                   | Keys: | 1        | Books: | YES | Service Books: |  |