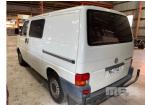

## 1999 VOLKSWAGEN TRANSPORTER TYPE-70-A VAN

## **Asset Details**

|               | _,,                            |
|---------------|--------------------------------|
| Build Date:   | 3/1999                         |
| Compliance:   | 5/1999                         |
| Make:         | VOLKSWAGEN                     |
| Model:        | TRANSPORTER                    |
| Variant:      | TYPE-70-A                      |
| Series:       |                                |
| Body Type:    | VAN                            |
| Engine Size:  | 2.0 LITRE                      |
| Transmission: | 5 SPEED MANUAL<br>TRANSMISSION |
| Fuel Type:    | PETROL                         |
| Ext. Colour:  | WHITE DUCO                     |
| Int. Colour:  | GREY                           |
| Doors:        | 2                              |
| Seats:        | 2                              |
| Drive Type:   |                                |

## **Asset Identification**

| Odometer:         | 347,747kms<br>SHOWING | Rego:   | WGJ 932 | State: | SA  | Expiry:        |     |
|-------------------|-----------------------|---------|---------|--------|-----|----------------|-----|
| VIN:              | WV122270ZX            | H134012 |         | PIN:   |     |                |     |
| <b>Engine No:</b> |                       |         |         | Hours: |     |                |     |
| Papers:           |                       | Keys:   | 1       | Books: | YES | Service Books: | YES |