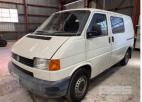

## 1999 VOLKSWAGEN TRANSPORTER TYPE-70-A VAN

## **Asset Details**

|               | _,,                            |
|---------------|--------------------------------|
| Build Date:   | 3/1999                         |
| Compliance:   | 5/1999                         |
| Make:         | VOLKSWAGEN                     |
| Model:        | TRANSPORTER                    |
| Variant:      | TYPE-70-A                      |
| Series:       |                                |
| Body Type:    | VAN                            |
| Engine Size:  | 2.0 LITRE                      |
| Transmission: | 5 SPEED MANUAL<br>TRANSMISSION |
| Fuel Type:    | PETROL                         |
| Ext. Colour:  | WHITE DUCO                     |
| Int. Colour:  | GREY                           |
| Doors:        | 2                              |
| Seats:        | 2                              |
| Drive Type:   |                                |

## **Asset Identification**

| Odometer:         | 347,747kms<br>SHOWING | Rego:   | WGJ 932 | State: | SA  | Expiry:        |     |
|-------------------|-----------------------|---------|---------|--------|-----|----------------|-----|
| VIN:              | WV122270ZX            | H134012 |         | PIN:   |     |                |     |
| <b>Engine No:</b> |                       |         |         | Hours: |     |                |     |
| Papers:           |                       | Keys:   | 1       | Books: | YES | Service Books: | YES |