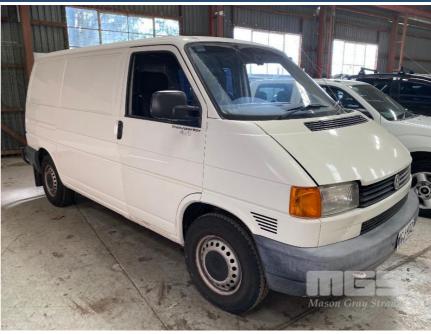

## 1999 VOLKSWAGEN TRANSPORTER TYPE-70-A VAN

## **Asset Details**

|               | _,,                            |
|---------------|--------------------------------|
| Build Date:   | 3/1999                         |
| Compliance:   | 5/1999                         |
| Make:         | VOLKSWAGEN                     |
| Model:        | TRANSPORTER                    |
| Variant:      | TYPE-70-A                      |
| Series:       |                                |
| Body Type:    | VAN                            |
| Engine Size:  | 2.0 LITRE                      |
| Transmission: | 5 SPEED MANUAL<br>TRANSMISSION |
| Fuel Type:    | PETROL                         |
| Ext. Colour:  | WHITE DUCO                     |
| Int. Colour:  | GREY                           |
| Doors:        | 2                              |
| Seats:        | 2                              |
| Drive Type:   |                                |

## **Asset Identification**

| Odometer:         | 347,747kms<br>SHOWING | Rego:   | WGJ 932 | State: | SA  | Expiry:        |     |
|-------------------|-----------------------|---------|---------|--------|-----|----------------|-----|
| VIN:              | WV122270ZX            | H134012 |         | PIN:   |     |                |     |
| <b>Engine No:</b> |                       |         |         | Hours: |     |                |     |
| Papers:           |                       | Keys:   | 1       | Books: | YES | Service Books: | YES |