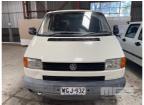

## 1999 VOLKSWAGEN TRANSPORTER TYPE-70-A VAN

## **Asset Details**

|               | _,,                            |
|---------------|--------------------------------|
| Build Date:   | 3/1999                         |
| Compliance:   | 5/1999                         |
| Make:         | VOLKSWAGEN                     |
| Model:        | TRANSPORTER                    |
| Variant:      | TYPE-70-A                      |
| Series:       |                                |
| Body Type:    | VAN                            |
| Engine Size:  | 2.0 LITRE                      |
| Transmission: | 5 SPEED MANUAL<br>TRANSMISSION |
| Fuel Type:    | PETROL                         |
| Ext. Colour:  | WHITE DUCO                     |
| Int. Colour:  | GREY                           |
| Doors:        | 2                              |
| Seats:        | 2                              |
| Drive Type:   |                                |

## **Asset Identification**

| Odometer:         | 347,747kms<br>SHOWING | Rego:   | WGJ 932 | State: | SA  | Expiry:        |     |
|-------------------|-----------------------|---------|---------|--------|-----|----------------|-----|
| VIN:              | WV122270ZX            | H134012 |         | PIN:   |     |                |     |
| <b>Engine No:</b> |                       |         |         | Hours: |     |                |     |
| Papers:           |                       | Keys:   | 1       | Books: | YES | Service Books: | YES |