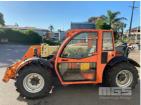

## 2007 JLG TELEHANDLER, 266 LO PRO, 4x4

## **Features**

4 WHEEL STEER MAX LIFT CAP: 2,600kg MAX LIFT HEIGHT: 5,790mm FULLY ENCLOSED A/C CABIN

**KEY #1**