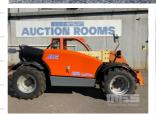

## 2007 JLG TELEHANDLER, 266 LO PRO, 4x4

## **Features**

4 WHEEL STEER MAX LIFT CAP: 2,600kg MAX LIFT HEIGHT: 5,790mm FULLY ENCLOSED A/C CABIN

**KEY #1**