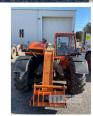

## 2007 JLG TELEHANDLER, 266 LO PRO, 4x4

## **Features**

4 WHEEL STEER MAX LIFT CAP: 2,600kg MAX LIFT HEIGHT: 5,790mm FULLY ENCLOSED A/C CABIN

**KEY #1**