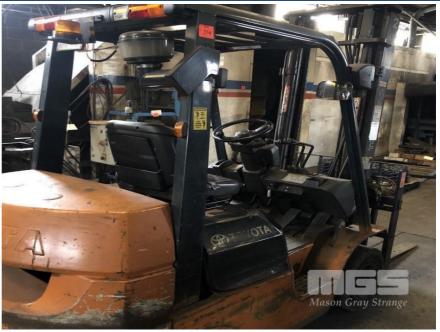

# 02 TOYOTA 02-7FDK25 2.5 TONNE FORKLIFT

## **Asset Details**

Build Date: 2

Compliance:

Make: TOYOTA

**Model:** 02-7FDK25

Variant: 2.5 TONNE

Series:

Body Type: FORKLIFT

**Engine Size:** 

Transmission: AUTO

Fuel Type: DIESEL

Ext. Colour:

Int. Colour:

Doors:

Seats:

**Drive Type:** 

#### **Asset Identification**

| Odometer:         |        | Rego: | KPS529 | State: | SA    | Expiry:        |     |
|-------------------|--------|-------|--------|--------|-------|----------------|-----|
| VIN:              | 11367  |       |        | PIN:   |       |                |     |
| <b>Engine No:</b> | 1DZ-II |       |        | Hours: | 6,360 |                |     |
| Papers:           | YES    | Keys: | 1      | Books: | YES   | Service Books: | YES |

### **Features**

BLADE POSITION, (NO SIDESHIFT), SOLID TYRES, HEAD LIGHTS, WORKING LIGHTS, REAR VIEW MIRRORS, MAST HEIGHT: 2300mm, REGULARLY SERVICED, SERVICE HISTORY AVAILABLE ON REQUEST, PARTS CATALOGUE INCLUDED

## Condition

| Location       | Damage         |
|----------------|----------------|
| LEFT HAND SIDE | DAMAGE TO BODY |