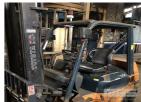

### **Features**

BLADE POSITION, (NO SIDESHIFT), SOLID TYRES, HEAD LIGHTS, WORKING LIGHTS, REAR VIEW MIRRORS, MAST HEIGHT: 2300mm, REGULARLY SERVICED, SERVICE HISTORY AVAILABLE ON REQUEST, PARTS CATALOGUE INCLUDED