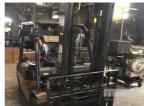

### **Features**

BLADE POSITION, (NO SIDESHIFT), SOLID TYRES, HEAD LIGHTS, WORKING LIGHTS, REAR VIEW MIRRORS, MAST HEIGHT: 2300mm, REGULARLY SERVICED, SERVICE HISTORY AVAILABLE ON REQUEST, PARTS CATALOGUE INCLUDED