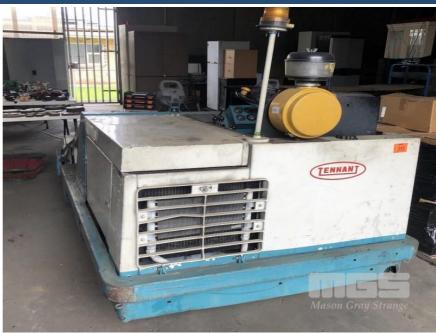

## 1990 TENNANT 275SE RIDE ON SWEEPER

## **Asset Details**

Build Date: 1990

Compliance:

Make: TENNANT

Model: 275SE

Variant:

Series:

Body Type: RIDE ON SWEEPER

## **Features**

NEW MOTOR INSTALLED AT 1,015hrs IN 2019, WITH PARTS MANUAL, SPARE BRUSHES