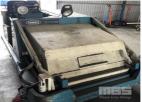

## 1990 TENNANT 275SE RIDE ON SWEEPER

## **Asset Details**

Build Date: 1990

Compliance:

Make: TENNANT

Model: 275SE

Variant:

Series:

Body Type: RIDE ON SWEEPER