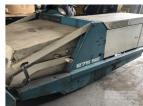

## 1990 TENNANT 275SE RIDE ON SWEEPER

## **Asset Details**

Build Date: 1990

Compliance:

Make: TENNANT

Model: 275SE

Variant:

Series:

Body Type: RIDE ON SWEEPER

## **Features**

NEW MOTOR INSTALLED AT 1,015hrs IN 2019, WITH PARTS MANUAL, SPARE BRUSHES