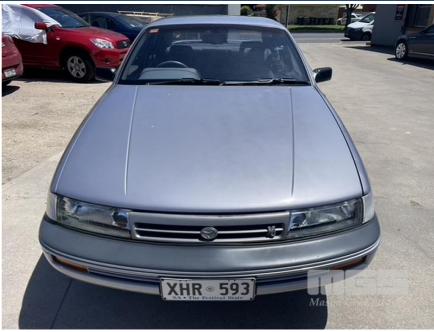

# 1991 TOYOTA LEXCEN CSI SEDAN

## **Asset Details**

**Build Date:** 11/1991

Compliance:

Make: TOYOTA

Model: LEXCEN

Variant:

Series: CSI

Body Type: SEDAN

Engine Size: 3.8 LITRE

**Transmission:** AUTOMATIC TRANSMISSION

Fuel Type: PETROL

Ext. Colour: SILVER DUCO

Int. Colour: GREY

Doors: 4

Seats: 5

**Drive Type:** 

## **Asset Identification**

| Odometer:  | 57,115kms<br>SHOWING | Rego: | XHR 593 | State: |     | Expiry:        |
|------------|----------------------|-------|---------|--------|-----|----------------|
| VIN:       | 6H8VPK19HNT540311    |       |         | PIN:   |     |                |
| Engine No: |                      |       |         | Hours: |     |                |
| Papers:    | YES                  | Keys: | 2       | Books: | YES | Service Books: |