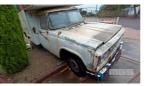

# 1967 TOYOTA STOUT RK100 UTILITY/CAMPERVAN RWD

#### **Features**

RARE TOYOTA STOUT UTE WITH A CAMPERVAN CONVERSION - RECOGNIZED IN SA REG AS A "CAMPERVAN" VEHICLE

WAS FOUND IN PT PIRIE & SAVED AFTER SITTING FOR APPROX 30 YEARS

ENGINE WILL RUN FOR SHORT PERIODS-WILL NEED FULL RESTORATION, IDEAL COFFEE TRUCK OR SIMILAR

#### Condition

| Location | Damage                               |  |
|----------|--------------------------------------|--|
|          | VEHICLE IS IN WEATHERED CONDITION    |  |
|          | FULL RESTORATION IS REQUIRED         |  |
|          | ENGINE TURNS OVER & RUNS MOMENTARILY |  |