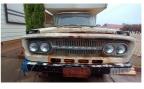

# 1967 TOYOTA STOUT RK100 UTILITY/CAMPERVAN RWD

#### **Features**

RARE TOYOTA STOUT UTE WITH A CAMPERVAN CONVERSION - RECOGNIZED IN SA REG AS A "CAMPERVAN" VEHICLE

WAS FOUND IN PT PIRIE & SAVED AFTER SITTING FOR APPROX 30 YEARS

ENGINE WILL RUN FOR SHORT PERIODS-WILL NEED FULL RESTORATION, IDEAL COFFEE TRUCK OR SIMILAR

#### Condition

| Location | Damage                               |  |
|----------|--------------------------------------|--|
|          | VEHICLE IS IN WEATHERED CONDITION    |  |
|          | FULL RESTORATION IS REQUIRED         |  |
|          | ENGINE TURNS OVER & RUNS MOMENTARILY |  |