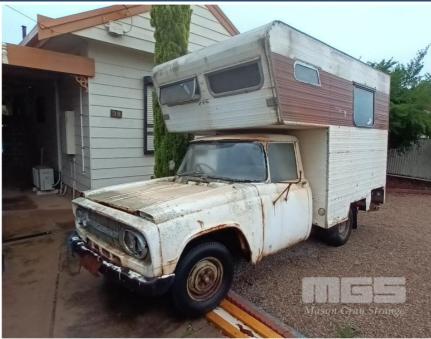

# 1967 TOYOTA STOUT RK100 UTILITY/CAMPERVAN RWD

#### **Features**

RARE TOYOTA STOUT UTE WITH A CAMPERVAN CONVERSION - RECOGNIZED IN SA REG AS A "CAMPERVAN" VEHICLE

WAS FOUND IN PT PIRIE & SAVED AFTER SITTING FOR APPROX 30 YEARS

ENGINE WILL RUN FOR SHORT PERIODS-WILL NEED FULL RESTORATION, IDEAL COFFEE TRUCK OR SIMILAR

#### Condition

| Location | Damage                               |  |
|----------|--------------------------------------|--|
|          | VEHICLE IS IN WEATHERED CONDITION    |  |
|          | FULL RESTORATION IS REQUIRED         |  |
|          | ENGINE TURNS OVER & RUNS MOMENTARILY |  |