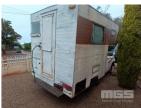

# 1967 TOYOTA STOUT RK100 UTILITY/CAMPERVAN RWD

#### **Features**

RARE TOYOTA STOUT UTE WITH A CAMPERVAN CONVERSION - RECOGNIZED IN SA REG AS A "CAMPERVAN" VEHICLE

WAS FOUND IN PT PIRIE & SAVED AFTER SITTING FOR APPROX 30 YEARS

ENGINE WILL RUN FOR SHORT PERIODS-WILL NEED FULL RESTORATION, IDEAL COFFEE TRUCK OR SIMILAR

#### Condition

| Location | Damage                               |  |
|----------|--------------------------------------|--|
|          | VEHICLE IS IN WEATHERED CONDITION    |  |
|          | FULL RESTORATION IS REQUIRED         |  |
|          | ENGINE TURNS OVER & RUNS MOMENTARILY |  |