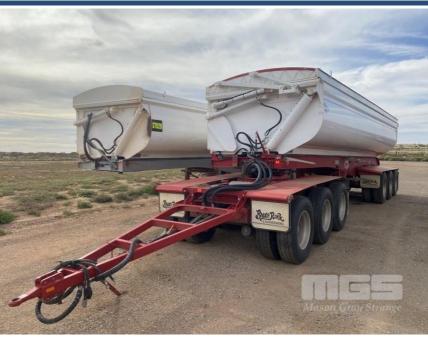

## **2022 BRUCE ROCK B TRAILER SIDE TIPPER**

## **Asset Details**

Build Date: 2022

Make: BRUCE ROCK

Length:

Sub Cat:

**Axle Config:** 

**Body Type:** B TRAILER SIDE TIPPER

Model:

ATM: Volume:

Rating: R/T RATED

Suspension: AIRBAG SUSPENSION

**Axle Type:** 

**Rim Type:** 

Tyre Size:

Brakes:

Coupling:

## **Features**

UNIT NO: 938 HYDRAULIC LIDS K-HITCH AXLES 90MM KING PIN,