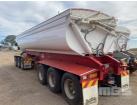

## **2022 BRUCE ROCK B TRAILER SIDE TIPPER**

## **Asset Details**

Build Date: 2022

Make: BRUCE ROCK

Length:

Sub Cat:

**Axle Config:** 

**Body Type:** B TRAILER SIDE TIPPER

Model:

ATM: Volume:

Rating: R/T RATED

Suspension: AIRBAG SUSPENSION

**Axle Type:** 

**Rim Type:** 

Tyre Size:

Brakes:

Coupling:

## **Features**

UNIT NO: 938 HYDRAULIC LIDS K-HITCH AXLES 90MM KING PIN,