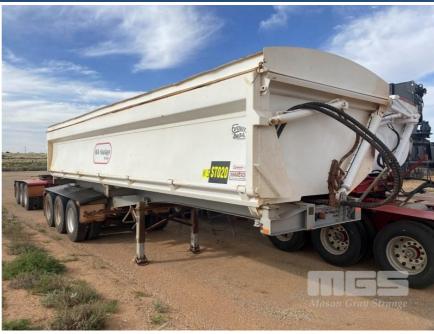

## 2021 BRUCE ROCK B TRAILER SIDE TIPPER

## **Asset Details**

Build Date: 2021

Make: BRUCE ROCK

Length:

Sub Cat:

**Axle Config:** 

Body Type: B TRAILER SIDE TIPPER

Model:

ATM:

Volume:

Rating: R/T RATED

Suspension: AIRBAG SUSPENSION

**Axle Type:** 

Rim Type:

Tyre Size:

**Brakes:** 

## **Features**

UNIT NO: 141 HYDRAULIC LIDS K-HITCH AXLES 50MM PIN,