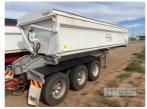

## 2021 BRUCE ROCK B TRAILER SIDE TIPPER

## **Asset Details**

Build Date: 2021

Make: BRUCE ROCK

Length:

Sub Cat:

**Axle Config:** 

Body Type: B TRAILER SIDE TIPPER

Model:

ATM:

Volume:

Rating: R/T RATED

Suspension: AIRBAG SUSPENSION

**Axle Type:** 

Rim Type:

Tyre Size:

**Brakes:** 

## **Features**

UNIT NO: 141 HYDRAULIC LIDS K-HITCH AXLES 50MM PIN,