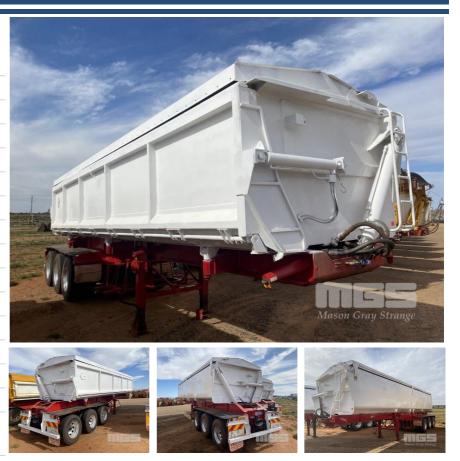

## 2012 TRI-STAR DOOR TIPPER

## **Features**

WHITE, HYDRAULIC LIDS, FULL AIR SUSPENSION, R/T RATED 50MM KING PIN,