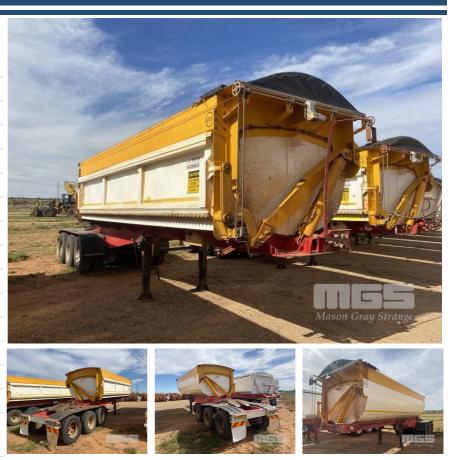

## **2011 AZMEB TRIAXLE A TRAILER SIDE TIPPER TRAILER**

**Asset Details** 

| Build Date:  |  |
|--------------|--|
| Make:        |  |
| Length:      |  |
| Sub Cat:     |  |
| Axle Config: |  |
| Body Type:   |  |
| Model:       |  |
| ATM:         |  |
| Volume:      |  |
| Rating:      |  |
| Suspension:  |  |
| Axle Type:   |  |
| Rim Type:    |  |
| Tyre Size:   |  |
| Brakes:      |  |
| Coupling:    |  |

## **Features**

WHITE/YELLOW, ROLL TARPS, BPW AXLES, FULL AIR SUSPENSION, R/T RATED 50MM KING PIN, WITH A 90MM TURNTABLE AT REAR