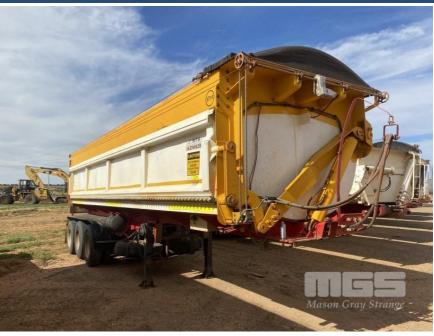

## **2011 AZMEB TRIAXLE B SIDE TIPPER TRAILER**

| Asset Details |  |
|---------------|--|
| Build Date:   |  |
| Make:         |  |
| Length:       |  |
| Sub Cat:      |  |
| Axle Config:  |  |
| Body Type:    |  |
| Model:        |  |
| ATM:          |  |
| Volume:       |  |
| Rating:       |  |
| Suspension:   |  |
| Axle Type:    |  |
| Rim Type:     |  |
| Tyre Size:    |  |
| Brakes:       |  |
| Coupling:     |  |

## **Features**

WHITE/YELLOW, ROLL TARPS, BPW AXLES, FULL AIR SUSPENSION, R/T RATED 90MM KING PIN,