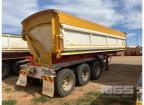

## **2011 AZMEB TRIAXLE B SIDE TIPPER TRAILER**

| Asset Details |  |
|---------------|--|
| Build Date:   |  |
| Make:         |  |
| Length:       |  |
| Sub Cat:      |  |
| Axle Config:  |  |
| Body Type:    |  |
| Model:        |  |
| ATM:          |  |
| Volume:       |  |
| Rating:       |  |
| Suspension:   |  |
| Axle Type:    |  |
| Rim Type:     |  |
| Tyre Size:    |  |
| Brakes:       |  |
| Coupling:     |  |

## **Features**

WHITE/YELLOW, ROLL TARPS, BPW AXLES, FULL AIR SUSPENSION, R/T RATED 90MM KING PIN,