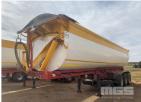

## **2011 AZMEB TRIAXLE B SIDE TIPPER TRAILER**

| Asset Details |  |
|---------------|--|
| Build Date:   |  |
| Make:         |  |
| Length:       |  |
| Sub Cat:      |  |
| Axle Config:  |  |
| Body Type:    |  |
| Model:        |  |
| ATM:          |  |
| Volume:       |  |
| Rating:       |  |
| Suspension:   |  |
| Axle Type:    |  |
| Rim Type:     |  |
| Tyre Size:    |  |
| Brakes:       |  |
| Coupling:     |  |

## **Features**

WHITE/YELLOW, ROLL TARPS, BPW AXLES, FULL AIR SUSPENSION, R/T RATED 90MM KING PIN,