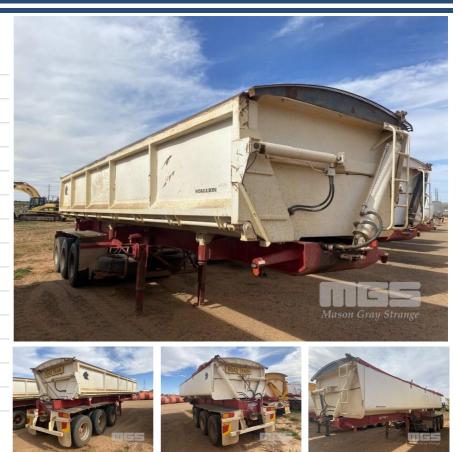

## 2007 TRISTAR SIDE TIPPER TRAILER

## **Features**

**UNIT NO: 919** WITH RING FEEDER BPW AXLES ROLL TARPS 50MM KING PIN