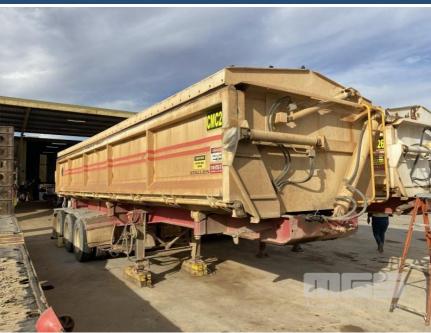

## **2007 TRISTAR SIDE TIPPER**

| Asset Details | 6 |
|---------------|---|
| Build Date:   |   |
| Make:         |   |
| Length:       |   |
| Sub Cat:      |   |
| Axle Config:  |   |
| Body Type:    |   |
| Model:        |   |
| ATM:          |   |
| Volume:       |   |
| Rating:       |   |
| Suspension:   |   |
| Axle Type:    |   |
| Rim Type:     |   |
| Tyre Size:    |   |
| Brakes:       |   |
| Coupling:     |   |
|               |   |

## **Features**

WHITE, HYDRAULIC LIDS, BPW AXLES, FULL AIR SUSPENSION, R/T RATED 50MM KING PIN  $\,$