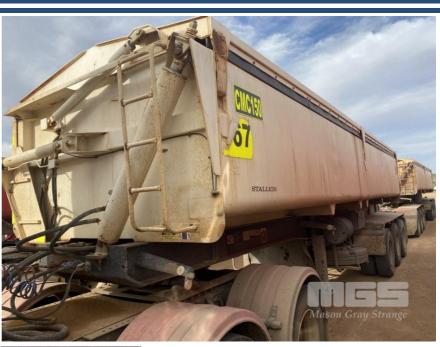

## **2007 TRISTAR SIDE TIPPER**

| Asset Details |  |  |
|---------------|--|--|
| Build Date:   |  |  |
| Make:         |  |  |
| Length:       |  |  |
| Sub Cat:      |  |  |
| Axle Config:  |  |  |
| Body Type:    |  |  |
| Model:        |  |  |
| ATM:          |  |  |
| Volume:       |  |  |
| Rating:       |  |  |
| Suspension:   |  |  |
| Axle Type:    |  |  |
| Rim Type:     |  |  |
| Tyre Size:    |  |  |
| Brakes:       |  |  |
| Coupling:     |  |  |

## **Features**

WHITE, HYDRAULIC LIDS, BPW AXLES, SPRING SUSPENSION, R/T RATED 50MM KING PIN