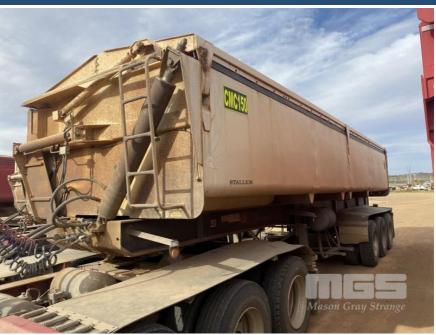

## **2007 TRISTAR SIDE TIPPER**

| Asset Details |  |
|---------------|--|
| Build Date:   |  |
| Make:         |  |
| Length:       |  |
| Sub Cat:      |  |
| Axle Config:  |  |
| Body Type:    |  |
| Model:        |  |
| ATM:          |  |
| Volume:       |  |
| Rating:       |  |
| Suspension:   |  |
| Axle Type:    |  |
| Rim Type:     |  |
| Tyre Size:    |  |
| Brakes:       |  |
| Coupling:     |  |
|               |  |

## **Features**

WHITE, HYDRAULIC LIDS, BPW AXLES, SPRING SUSPENSION, R/T RATED 50MM KING PIN  $\,$