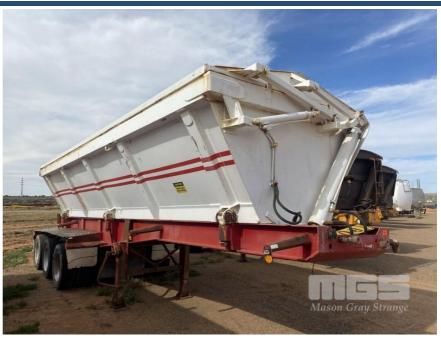

## **2013 TRISTAR SIDE TIPPER TRAILER**

## **Asset Details**

Build Date: 2013

Make: TRISTAR

Length:

Sub Cat:

**Axle Config:** 

**Body Type:** SIDE TIPPER TRAILER

Model:

## **Features**

MOD: ST3 DOORLESS WITH HYDRAULIC LID WITH RING FEEDER BPW AXLES UNIT: 350 50MM KING PIN