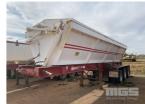

## **2013 TRISTAR SIDE TIPPER TRAILER**

## **Asset Details**

Build Date: 2013

Make: TRISTAR

Length:

Sub Cat:

**Axle Config:** 

**Body Type:** SIDE TIPPER TRAILER

Model:

## **Features**

MOD: ST3 DOORLESS WITH HYDRAULIC LID WITH RING FEEDER BPW AXLES UNIT: 350 50MM KING PIN