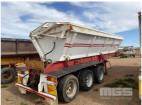

## **2013 TRISTAR SIDE TIPPER TRAILER**

## **Asset Details**

Build Date: 2013

Make: TRISTAR

Length:

Sub Cat:

**Axle Config:** 

**Body Type:** SIDE TIPPER TRAILER

Model:

## **Features**

MOD: ST3 DOORLESS WITH HYDRAULIC LID WITH RING FEEDER BPW AXLES UNIT: 350 50MM KING PIN