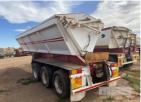

## **2013 TRISTAR SIDE TIPPER TRAILER**

## **Asset Details**

Build Date: 2013

Make: TRISTAR

Length:

Sub Cat:

**Axle Config:** 

**Body Type:** SIDE TIPPER TRAILER

Model:

## **Features**

MOD: ST3 DOORLESS WITH HYDRAULIC LID WITH RING FEEDER BPW AXLES UNIT: 350 50MM KING PIN