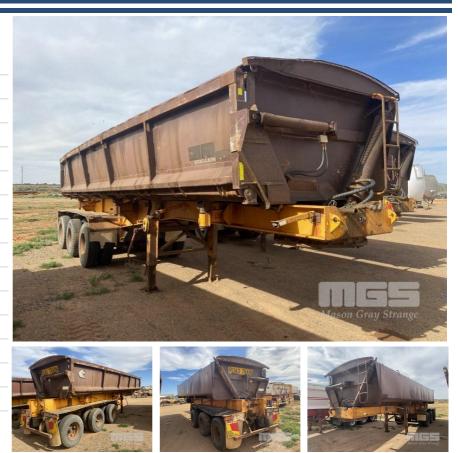

## **1997 TRISTAR ST3 SIDE TIPPER TRAILER**

## **Asset Details**

| Build Date:  | 1997                |  |  |
|--------------|---------------------|--|--|
| Bullu Dale.  | 1331                |  |  |
| Make:        | TRISTAR             |  |  |
| Length:      | ST3                 |  |  |
| Sub Cat:     |                     |  |  |
| Axle Config: |                     |  |  |
| Body Type:   | SIDE TIPPER TRAILER |  |  |
| Model:       |                     |  |  |
| ATM:         | 45 TONNE            |  |  |
| Volume:      |                     |  |  |
| Rating:      |                     |  |  |
| Suspension:  | AIRBAG SUSPENSION   |  |  |
| Axle Type:   |                     |  |  |
| Rim Type:    |                     |  |  |
| Tyre Size:   |                     |  |  |
| Brakes:      |                     |  |  |
| Coupling:    |                     |  |  |