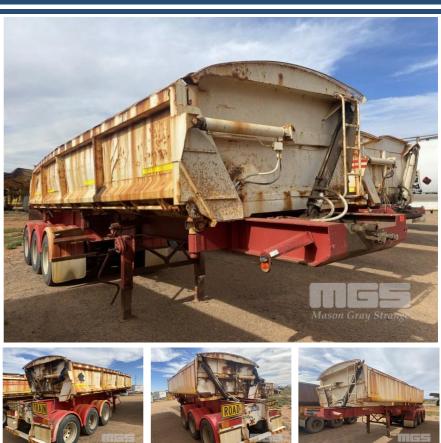

# 2006 TRISTAR ST3 SIDE TIPPER TRAILER

#### **Asset Details**

|              | 0000                |
|--------------|---------------------|
| Build Date:  | 2006                |
| Make:        | TRISTAR             |
| Length:      | ST3                 |
| Sub Cat:     |                     |
| Axle Config: |                     |
| Body Type:   | SIDE TIPPER TRAILER |
| Model:       |                     |
| ATM:         | 45 TONNE            |
| Volume:      |                     |
| Rating:      |                     |
| Suspension:  | AIRBAG SUSPENSION   |
| Axle Type:   |                     |
| Rim Type:    |                     |
| Tyre Size:   |                     |
| Brakes:      |                     |
| Coupling:    |                     |

### Condition

| Location | Damage             |
|----------|--------------------|
|          | RUST & BODY DAMAGE |