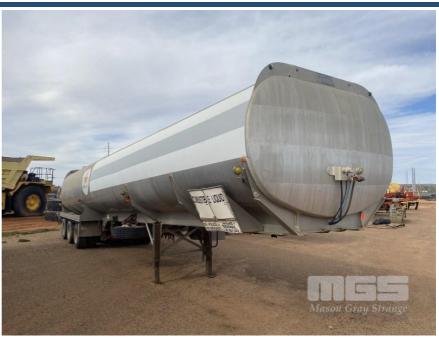

## 1994 HOLMWOOD HIGHGATE TS36-YY-NSD FUEL TANKER

## **Asset Details**

Build Date: 1994

Make: HOLMWOOD HIGHGATE

Length: TS36-YY-NSD

**Sub Cat:** 

**Axle Config:** 

**Body Type:** FUEL TANKER

Model:

## **Features**

ALOY BODY & CHASSIS CAPACITY: 37,800 LITRE 6 COMPARTMENTS, 6,700-8,100 LITRE YORK AXLES ID: H259 50MM KING PIN