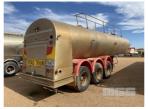

## 1990 TIEMAN TANDEM AXLE FUEL TANKER

## **Features**

UNIT NO: 248 CAPACITY: 23,000 LITRE STAINLESS INSULATED BODY SPIDER HUBS 50MM KING PIN