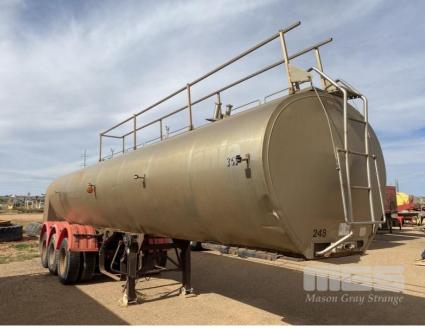

## 1990 TIEMAN TANDEM AXLE FUEL TANKER

## **Features**

UNIT NO: 248 CAPACITY: 23,000 LITRE STAINLESS INSULATED BODY SPIDER HUBS 50MM KING PIN