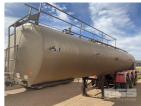

## 1990 TIEMAN TANDEM AXLE FUEL TANKER

## **Features**

UNIT NO: 248 CAPACITY: 23,000 LITRE STAINLESS INSULATED BODY SPIDER HUBS 50MM KING PIN