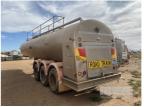

## 1990 TIEMAN TANDEM AXLE FUEL TANKER

## **Features**

UNIT NO: 248 CAPACITY: 23,000 LITRE STAINLESS INSULATED BODY SPIDER HUBS 50MM KING PIN