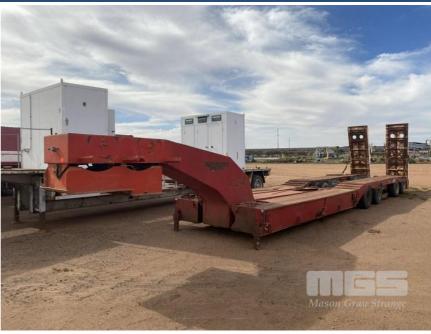

## DRAKE QUAD AXLE WIDENING DECK LOW LOADER

## **Asset Details**

**Build Date:** 

Make: DRAKE

Length:

**Sub Cat:** 

QUAD AXLE **Axle Config:** 

WIDENING DECK LOW **Body Type:** 

LOADER

## **Features**

HYDRAULIC RAMPS HYDRAULICS POWERED BY SINGLE CYLINDER PETROL ENGINE WITH SIDE LEVER CONTROLS **PLUS** DRAKE BOGEY DOLLY 50MM KING PIN 2 x ROWS OF 8 NO COMPLIANCE PLATE S/NO: A1763