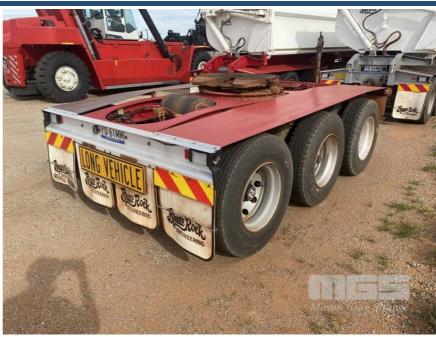

## **2021 BRUCE ROCK TRIAXLE DOLLY**

## **Asset Details**

Build Date: 2021

Make: BRUCE ROCK

Length:

Sub Cat:

Axle Config: TRIAXLE

**Body Type:** DOLLY

Model:

ATM: Volume:

Rating: R/T RATED

Suspension: AIRBAG SUSPENSION

**Axle Type:** 

Rim Type:

Tyre Size:

**Brakes:** 

Coupling:

## **Features**

UNIT NO: 202 205,000kms K-HITCH AXLES

90MM BALL RACE TURNTABLE