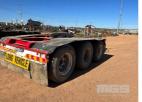

## **2017 TRISTAR TRIAXLE DOLLY**

| Asset Details | S |
|---------------|---|
| Build Date:   |   |
| Make:         |   |
| Length:       |   |
| Sub Cat:      |   |
| Axle Config:  |   |
| Body Type:    |   |
| Model:        |   |
| ATM:          |   |
| Volume:       |   |
| Rating:       |   |
| Suspension:   |   |
| Axle Type:    |   |
| Rim Type:     |   |
| Tyre Size:    |   |
| Brakes:       |   |
| Coupling:     |   |

## **Features**

50MM FIXED TURNTABLE, AIR BAG SUSPENSION, BPW AXLES, R/T RATED, HYDRAULIC LINES FITTED