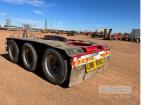

## **2017 TRISTAR TRIAXLE DOLLY**

| Asset Details | S |
|---------------|---|
| Build Date:   |   |
| Make:         |   |
| Length:       |   |
| Sub Cat:      |   |
| Axle Config:  |   |
| Body Type:    |   |
| Model:        |   |
| ATM:          |   |
| Volume:       |   |
| Rating:       |   |
| Suspension:   |   |
| Axle Type:    |   |
| Rim Type:     |   |
| Tyre Size:    |   |
| Brakes:       |   |
| Coupling:     |   |

## **Features**

50MM FIXED TURNTABLE, AIR BAG SUSPENSION, BPW AXLES, R/T RATED, HYDRAULIC LINES FITTED