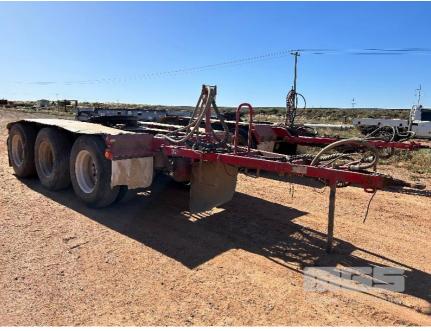

## **2017 TRISTAR TRIAXLE DOLLY**

| Asset Details | S |
|---------------|---|
| Build Date:   |   |
| Make:         |   |
| Length:       |   |
| Sub Cat:      |   |
| Axle Config:  |   |
| Body Type:    |   |
| Model:        |   |
| ATM:          |   |
| Volume:       |   |
| Rating:       |   |
| Suspension:   |   |
| Axle Type:    |   |
| Rim Type:     |   |
| Tyre Size:    |   |
| Brakes:       |   |
| Coupling:     |   |

## **Features**

50MM FIXED TURNTABLE, AIR BAG SUSPENSION, BPW AXLES, R/T RATED, HYDRAULIC LINES FITTED