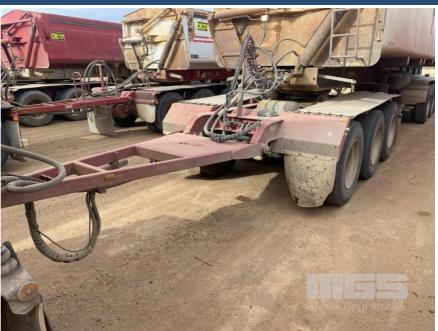

## 2013 RWT TRIAXLE DOLLY

## **Features**

50MM FIXED TURNTABLE, SPRING SUSPENSION, BPW AXLES, R/T RATED, HYDRAULIC LINES FITTED