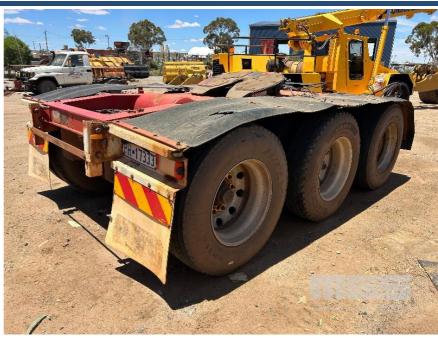

## **2012 AZMEB TRIAXLE DOLLY**

| Asset Details     | 3 |
|-------------------|---|
| Build Date:       |   |
| Make:             |   |
| Length:           |   |
| Sub Cat:          |   |
| Axle Config:      |   |
| <b>Body Type:</b> |   |
| Model:            |   |
| ATM:              |   |
| Volume:           |   |
| Rating:           |   |
| Suspension:       |   |
| Axle Type:        |   |
| Rim Type:         |   |
| Tyre Size:        |   |
| Brakes:           |   |
| Coupling:         |   |

## **Features**

BPW AXLES, FULL AIR SUSPENSION, R/T RATED, 50MM FIXED TURNTABLE