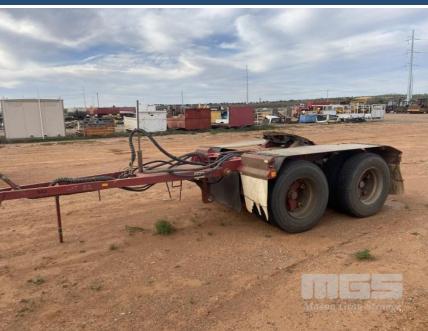

## 1996 TRANSPORT CONNECTION TANDEM DOLLY

## **Asset Details Build Date:** Make: Length: **Sub Cat: Axle Config: Body Type:** Model: ATM: Volume: Rating: Suspension: **Axle Type:** Rim Type: Tyre Size: **Brakes:** Coupling:

## **Features**

RED, BPW AXLES, ALL SPRING SUSPENSION, R/T RATED, 50MM FIXED TURNTABLE, HYDRAULIC LINES FITTED