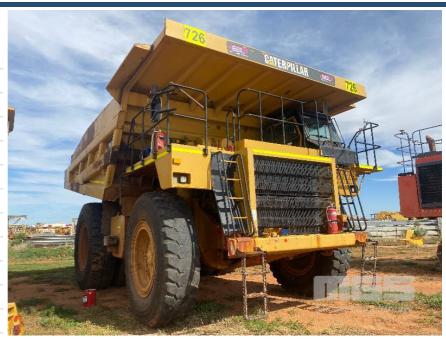

## **2012 CATERPILLAR 777D DUMP TRUCK**

## **Asset Details**

2012 **Build Date:** 

Compliance:

**CATERPILLAR** Make:

777D Model:

Variant:

Series:

**Body Type: DUMP TRUCK** 

## **Features**

AIR CON, S/NO: FKR01516 UNIT NO: 726

RETARDER, AUTO LUBE, FAST FUEL FILL

AIR CONDITIONER, RETARDER, AUTO LUBE, FAST FUEL FILL, MAINTENANCE HISTORY AVAILABLE