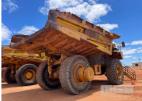

## 1993 CATERPILLAR 785B DUMP TRUCK

## **Features**

HYDRAULIC OR ELECTRIC ACCESS LADDER, FAST FUEL FILL, FIRE SUPPRESSION, EXTENDED HUNGRY BOARDS, ENGINE OIL PRESSURE FAULT (LOCATED AT SNAPPER MINE) MAINTENANCE HISTORY AVAILABLE