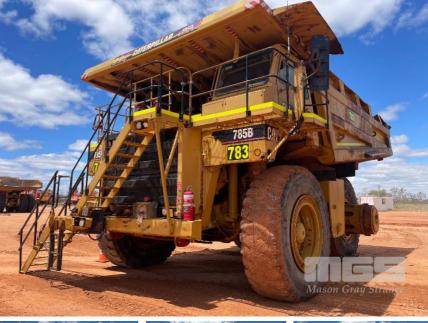

## 1993 CATERPILLAR 785B DUMP TRUCK

## **Asset Details Build Date:** Make: Model: Series: **Drive Type: Axle Config: Body Type: Gearbox: Transmission: Engine Make:**

| Tyre Co | ndition: |
|---------|----------|
|---------|----------|

**Engine Size: Fuel Type:** 

Diff Make / Size: Suspension: **Ext Colour:** Tyre Size:

| Doors:  | Seats:  | Length: | Capacity: |
|---------|---------|---------|-----------|
| Volume: | Height: | Width:  | GVM:      |
| GCM:    | SWL:    | HP:     | Tare:     |

## **Asset Identification**

| Odometer:         |          | Rego: | State: |        | Expiry:        |  |
|-------------------|----------|-------|--------|--------|----------------|--|
| VIN:              | 6HK00179 |       | PIN:   |        |                |  |
| <b>Engine No:</b> |          |       | Hours: | 83,643 |                |  |
| Papers:           |          | Keys: | Books: |        | Service Books: |  |

## **Features**

HYDRAULIC OR ELECTRIC ACCESS LADDER, FAST FUEL FILL, FIRE SUPPRESSION, EXTENDED HUNGRY BOARDS, ENGINE OIL PRESSURE FAULT (LOCATED AT SNAPPER MINE) MAINTENANCE HISTORY AVAILABLE