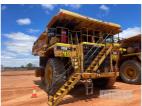

## 1993 CATERPILLAR 785B DUMP TRUCK

## **Features**

HYDRAULIC OR ELECTRIC ACCESS LADDER, FAST FUEL FILL, FIRE SUPPRESSION, EXTENDED HUNGRY BOARDS, ENGINE OIL PRESSURE FAULT (LOCATED AT SNAPPER MINE) MAINTENANCE HISTORY AVAILABLE