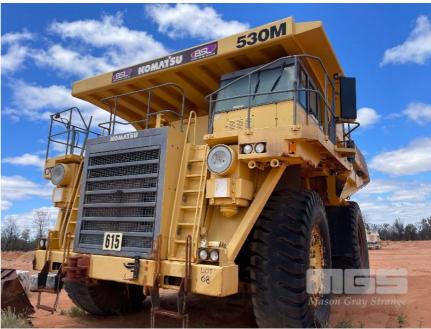

## **KOMATSU 530M DUMP TRUCK**

## Asset Details Build Date: Make: Model: Series: Drive Type: Axle Config: Body Type: Gearbox: Transmission: Engine Make: Engine Size: Fuel Type: Diff Make / Size: Suspension:

| Doors:  | Seats:  | Length: | Capacity: |
|---------|---------|---------|-----------|
| Volume: | Height: | Width:  | GVM:      |
| GCM:    | SWL:    | HP:     | Tare:     |

## **Asset Identification**

| Odometer:         | F      | Rego: | State: |        | Expiry:        |  |
|-------------------|--------|-------|--------|--------|----------------|--|
| VIN:              | A30020 |       | PIN:   |        |                |  |
| <b>Engine No:</b> |        |       | Hours: | 54,129 |                |  |
| Papers:           | P      | Keys: | Books: |        | Service Books: |  |

## **Features**

Ext Colour: Tyre Size:

Tyre Condition:

ENGINE FAILURE, TRANSMISSION AND DRIVELINE COMPLETE (LOCATED AT SNAPPER MINE)