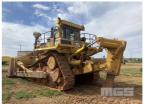

## 2006 CATERPILLAR D10T TRACK DOZER

## **Features**

A/C ROPS CAB, S/NO: RJG00810

**UNIT NO: 578** 

BLADE, TRACKS IN GOOD CONDITION MAINTÉNANCE HISTORY AVAILABLE