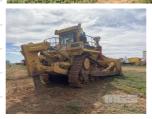

## 2006 CATERPILLAR D10T TRACK DOZER

## **Features**

A/C ROPS CAB, S/NO: RJG00810

**UNIT NO: 578** 

BLADE, TRACKS IN GOOD CONDITION MAINTÉNANCE HISTORY AVAILABLE