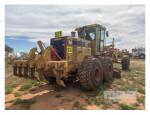

## 1999 CATERPILLAR 16H MOTOR GRADER

## **Asset Details**

**Build Date:** 1999

Make: **CATERPILLAR** 

Model: 16H

Series:

**Drive Type:** 

**Axle Config:** 

**Body Type:** MOTOR GRADER

## **Features**

S/NO: 6ZJ00519 **UNIT NO: 531** A/C MINE SPEC **REAR RIPPERS** FIRE SUPPRESSION **ENGINE REBUILT RECENTLY**