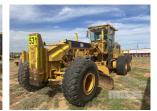

## 1999 CATERPILLAR 16H MOTOR GRADER

## **Asset Details**

**Build Date:** 1999

Make: **CATERPILLAR** 

Model: 16H

Series:

**Drive Type:** 

**Axle Config:** 

**Body Type:** MOTOR GRADER

## **Features**

S/NO: 6ZJ00519 **UNIT NO: 531** A/C MINE SPEC **REAR RIPPERS** FIRE SUPPRESSION **ENGINE REBUILT RECENTLY**