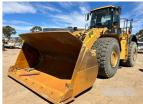

## 2008 CATERPILLAR 980H WHEEL LOADER

Location:

## **Asset Details**

**Build Date:** 2008

Make: **CATERPILLAR** 

Model: 980H

Series:

**Drive Type:** 

**Axle Config:** 

**Body Type:** WHEEL LOADER

## **Features**

A/C ROPS CAB, S/NO: A8J00268 **UNIT NO: 259** AUTO LUBE LOADRITE SCALES & PRINTER E-STOPS **ISOLATORS** NEW PINS & BUSHES JUST FITTED MAINTENANCE HISTORY AVAILABLE