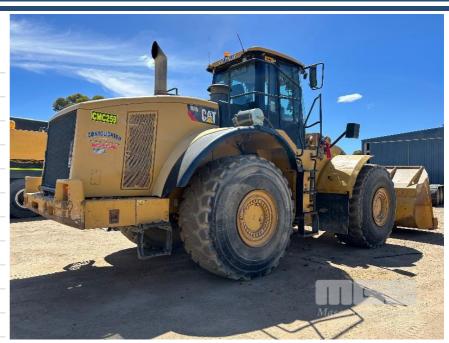

## 2008 CATERPILLAR 980H WHEEL LOADER

Location:

## **Asset Details**

**Build Date:** 2008

Make: **CATERPILLAR** 

Model: 980H

Series:

**Drive Type:** 

**Axle Config:** 

**Body Type:** WHEEL LOADER

## **Features**

A/C ROPS CAB, S/NO: A8J00268 **UNIT NO: 259** AUTO LUBE LOADRITE SCALES & PRINTER E-STOPS **ISOLATORS** NEW PINS & BUSHES JUST FITTED MAINTENANCE HISTORY AVAILABLE