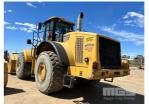

## 2008 CATERPILLAR 980H WHEEL LOADER

Location:

## **Asset Details**

**Build Date:** 2008

Make: **CATERPILLAR** 

Model: 980H

Series:

**Drive Type:** 

**Axle Config:** 

**Body Type:** WHEEL LOADER

## **Features**

A/C ROPS CAB, S/NO: A8J00268 **UNIT NO: 259** AUTO LUBE LOADRITE SCALES & PRINTER E-STOPS **ISOLATORS** NEW PINS & BUSHES JUST FITTED MAINTENANCE HISTORY AVAILABLE