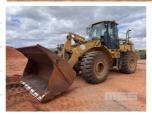

## **CATERPILLAR 966H WHEEL LOADER**

## **Asset Details**

**Build Date:** 

Make: **CATERPILLAR** 

Model: 966H

Series:

**Drive Type:** 

**Axle Config:** 

**Body Type:** WHEEL LOADER

## **Features**

A/C ROPS CAB, S/NO: A6JD1583 **UNIT NO: 245** 4 IN 1 BUCKET **REVERSE CAMERA**