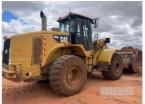

## **CATERPILLAR 966H WHEEL LOADER**

## **Asset Details**

**Build Date:** 

Make: **CATERPILLAR** 

Model: 966H

Series:

**Drive Type:** 

**Axle Config:** 

**Body Type:** WHEEL LOADER

## **Features**

A/C ROPS CAB, S/NO: A6JD1583 **UNIT NO: 245** 4 IN 1 BUCKET **REVERSE CAMERA**